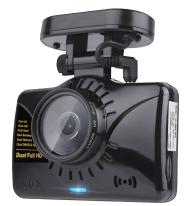

### Full HD + Full HD

LK-9750 Duo

LK-9350 Duo

#### Full HD + Full HD Dash Camera

Front Camera : 1920x1080p (30fps) Rear Camera : 1920x1080p (24fps)