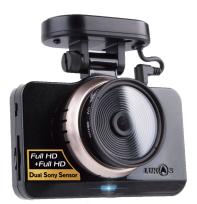

### Full HD + Full HD

LK-9750 Duo

LK-9350 Duo

#### Full HD + Full HD Dash Camera

Front Camera : 1920x1080p (30fps) Rear Camera : 1920x1080p (24fps)

#### Dual SONY IMX322 FULL HD Image Sensor

SONY IMX322 Full HD Image Sensor is clearer definition and accurate detail for both daytime and nighttime content.