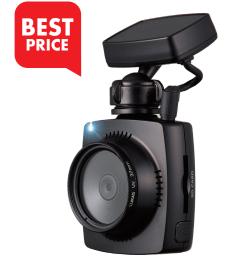

## Full HD

LK-7900 Ara

LK-7200 Cuty

SONY Exmor CMOS Sensor brilliant video quality and sophisticated details.

Wide viewing angle of 135°

Support driver's operation Information. OBD II (Optional). It displays vehicle data.