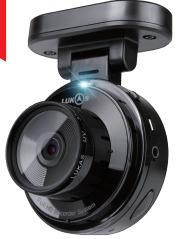

## Full HD

LK-7900 Ara

LK-7200 Cuty

SONY Exmor CMOS Sensor brilliant video quality and sophisticated details.

Wide viewing angle of 135°

Support driver's operation Information. OBD II (Optional). It displays vehicle data.